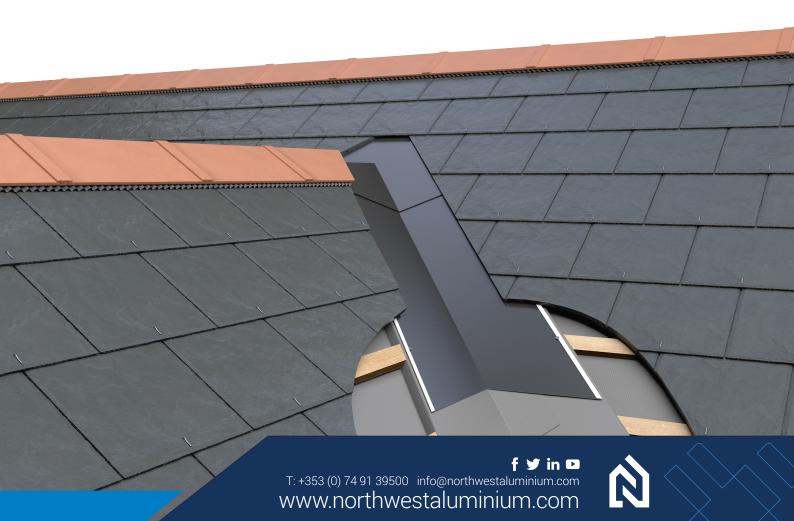

# Dry Valley Trough

Kytun™ Aluminium Dry Valley Troughs are an excellent alternative to lead, more cost effective, tougher, and more resistant to accidental damage.

The use of Kytun™ Aluminium Valley Troughs have significantly reduced installation time over traditional methods.

#### **Product Details**

Kytun™ Aluminium Valley Troughs are an excellent alternative to lead, more cost effective, tougher, and more resistant to accidental damage.

The use of Kytun™ Aluminium Valley Troughs offer significantly reduced installation time over traditional methods.

#### **Product Features**

- · Cost effective alternative to Lead
- · Lightweight and durable
- · Easy to work with
- · Will not warp, crack or discolour
- · Suitable for slate and tiled roofs
- Pre-formed
- No need for chemical protection / patination oils