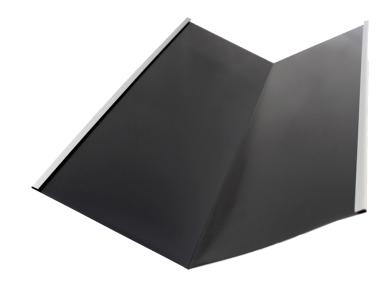

### **Dimensions**

## C12 Dry Valley Trough - Aluminium

| Code | Size       | Colour         | Pk Qty |
|------|------------|----------------|--------|
| C12  | 460mm x 3m | Blk • Blue/Blk | 5      |

The components are manufactured from high grade pre-primed polyester coated aluminium.