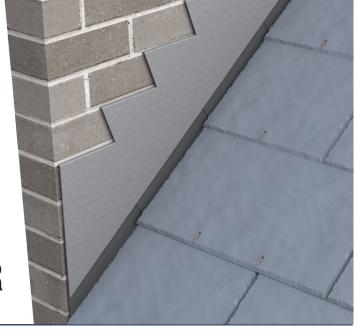

TECHNICAL DATASHEET

CO6

ALUMINIUM SOAKER

Kytun™ Aluminium soakers are a lightweight and durable alternative to lead. They are used when forming a pitched roof against an existing wall.

Pre-fabricated to a 90-degree angle, soakers are placed between successive courses to establish a waterproof joint.

## **Product Details**

Kytun™ Aluminium soakers are for use when forming a pitched roof against an existing wall.

Pre-fabricated to a 90 degree angle, soakers are inserted between successive courses to make a waterproof joint.

A lightweight and durable alternative to lead.