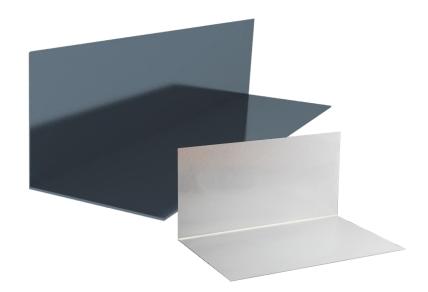

TECHNICAL DATASHEET

CO6

ALUMINIUM SOAKER

Kytun™ Aluminium soakers are a lightweight and durable alternative to lead. They are used when forming a pitched roof against an existing wall.

Pre-fabricated to a 90-degree angle, soakers are placed between successive courses to establish a waterproof joint.

## **Product Details**

Kytun™ Aluminium soakers are for use when forming a pitched roof against an existing wall.

Pre-fabricated to a 90 degree angle, soakers are inserted between successive courses to make a waterproof joint.

A lightweight and durable alternative to lead.