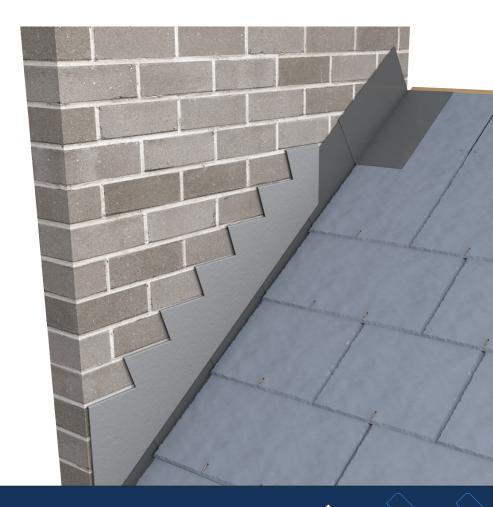

TECHNICAL DATASHEET

CO6

ALUMINIUM SOAKER

Kytun™ Aluminium soakers are a lightweight and durable alternative to lead. They are used when forming a pitched roof against an existing wall.

Pre-fabricated to a 90-degree angle, soakers are placed between successive courses to establish a waterproof joint.

## **Product Details**

Kytun™ Aluminium soakers are for use when forming a pitched roof against an existing wall.

Pre-fabricated to a 90 degree angle, soakers are inserted between successive courses to make a waterproof joint.

A lightweight and durable alternative to lead.