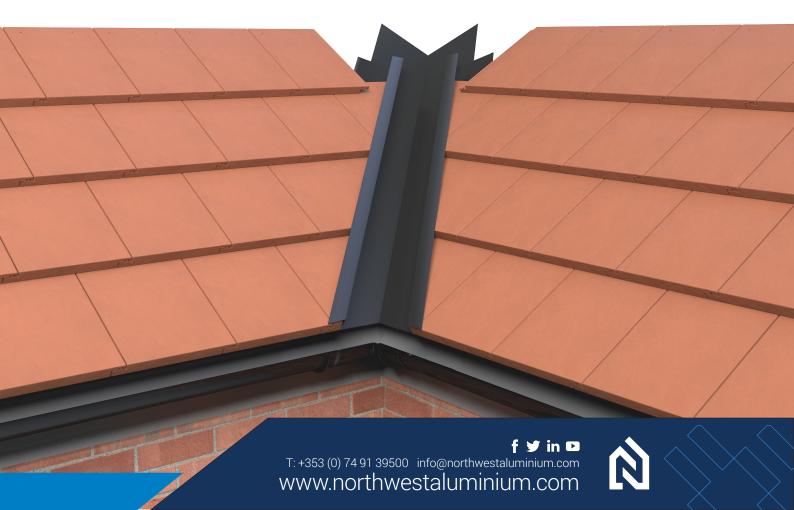

# C15 Tile Valley Trim

The Kytun™ Tile Valley Trim is designed specifically for use with the Kytun™ C12 Dry Valley Trough in a dry roof valley application.

Due to the high volume of water travelling down the valley a patented water drip and multiple outlet system runs along the trim.

Tile Valley Trim permanently secures tiles on valleys, eliminating the problems traditionally encountered with small tiles pieces falling out.

### **Product Details**

The Kytun™ Tile Valley Trim is designed specifically for use with the Kytun™ C12 Dry Valley Trough in a dry roof valley application. Due to the high volume of water travelling down the valley a patented water drip and multiple outlet system runs along the trim.

Tile Valley Trim permanently secures tiles on valleys, eliminating the problems traditionally encountered with small tile pieces falling out.

The components are manufactured from high grade pre-primed polyester coated aluminium.