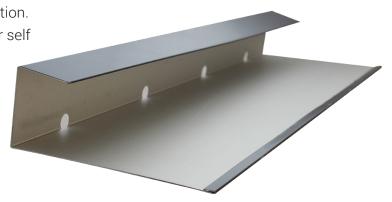

Tile Valley Trim permanently secures tiles on valleys, eliminating the problems traditionally encountered with small tiles pieces falling out.

Tile Valley Trim permanently secures tiles on valleys, eliminating the problems traditionally encountered with small tile pieces falling out.

The components are manufactured from high grade pre-primed polyester coated aluminium.

#### **Product Features**

- · Provides full wind uplift and rain protection.
- Patented 'Drip System' which allows for self drainage of rain water into the gutter.
- Extremely easy and quick to install.
- Requires no maintenance once installed.
- · Can be fully customised.
- Extensive range of colours available.
- Removes the need to point the tiles with mortar.