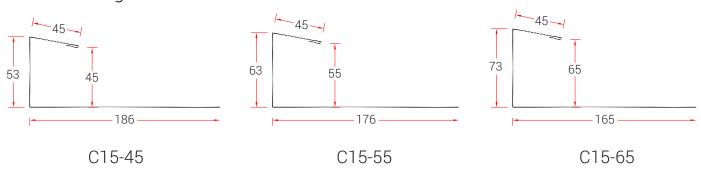

#### **Dimensions**

## C15 Tile Valley Trim - Aluminium

Overall length: 3050mm