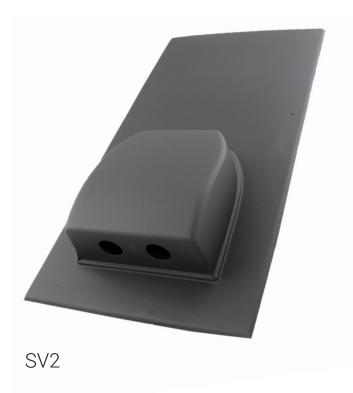

## SV1 / SV2 Solar Slate Vent

**SOLAR SLATE VENTS** 

## **Product Details**

For use with Solar PV and Solar Thermal systems. Designed for easy access into the roof space for both electrical cables and water pipes.

Designed to be unobtrusive and for use with the majority of manufactures profiles and colours.

Moulded in 'HIPS' with UV stable paint to suite most colours.

## **Product Features**

- Moulded in 'High Impact polystyrene' with applied finish to match most tile manufacturer's profiles and colours.
- · Unobtrusive design.
- Regulations comply fully with the requirements of NHBC, BS5250:2002 and Building