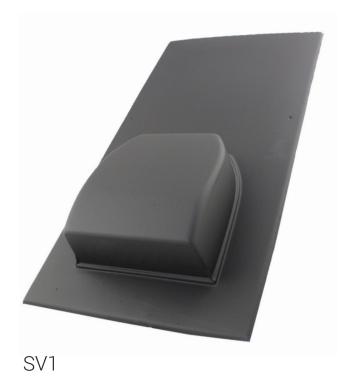

## SV1 / SV2 Solar Slate Vent

**SOLAR SLATE VENTS** 

## **Product Details**

For use with Solar PV and Solar Thermal systems. Designed for easy access into the roof space for both electrical cables and water pipes.

Designed to be unobtrusive and for use with the majority of manufactures profiles and colours.

Moulded in 'HIPS' with UV stable paint to suite most colours.

## **Product Features**

- Moulded in 'High Impact polystyrene' with applied finish to match most tile manufacturer's profiles and colours.
- · Unobtrusive design.
- Regulations comply fully with the requirements of NHBC, BS5250:2002 and Building