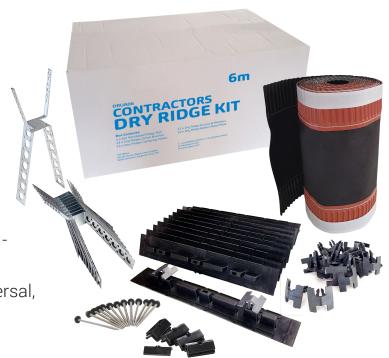

## PACK CONTENTS

- 1 x 6m Ventilated Ridge Roll
- 13 x Dry Ridge Union Bracket
- 13 x Dry Ridge Clamping Plates
- 13 x Dry Ridge Screws & Washers
- 20 x Dry Ridge Batten Metal Plates
- 26 x Dry Ridge Clips