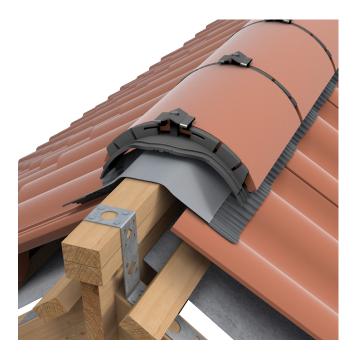

## TECHNICAL DATASHEET DRUB01 Universal Dry Ridge Bracket

The Kytun<sup>™</sup> Dry Ridge Kit is the first truly universal system used for ventilating and mechanically fixing ridge tiles.

The unique ridge union bracket design allows for easy fixing to all concrete and clay ridge tiles. Suitable for 15° - 60° roof pitches.

## Product Details

The Kytun<sup>™</sup> Dry Ridge Union Bracket is the first truly universal system suitable for jointing and mechanically fixing ridge tiles.

The unique ridge union bracket design allows for easy fixing to all concrete and clay ridge tiles. Suitable for use with Universal, Half Round and Angled Ridge Tiles. Complies with BS5534 for Mechanical Fixing of Ridge Tiles.