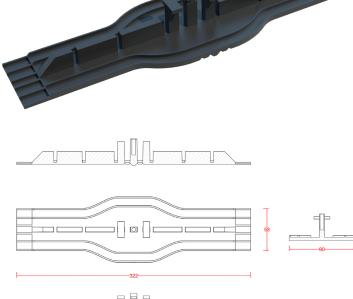

## Product Details

The Kytun<sup>™</sup> Dry Ridge Union Bracket is the first truly universal system suitable for jointing and mechanically fixing ridge tiles.

The unique ridge union bracket design allows for easy fixing to all concrete and clay ridge tiles. Suitable for use with Universal, Half Round and Angled Ridge Tiles. Complies with BS5534 for Mechanical Fixing of Ridge Tiles.

## Performance

| Roof Pitch:            | 15-45+ degrees                  |
|------------------------|---------------------------------|
| Weight:                | 78g per unit                    |
| Suitable for use with: | Universal / Angled / Half Round |
| Materials:             | UV Stabilised LDPE              |
| Manufacturing Process: | Injection Moulded               |
| Colour Variations:     | Black                           |