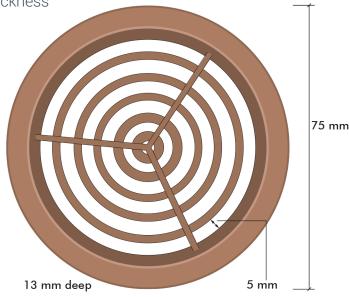

# TECHNICAL DATASHEET KLOBER KP9642 Circular Vents

Circular Soffit Vents are easy to install, providing eaves ventilation through the soffit for new build or re-roofing.

### **Product features & benefits**

- Available in four colours to match painted or stained soffits
- Lightweight, durable, fits any thickness soffit board – complies fully with relevant Building Regulations and British Standards
- Easy circular fixing

### Area of application

· Suitable for installation in soffit boards of any thickness

### Material

Polypropylene

### Dimensions

• 75mm diameter x 13mm deep

### Product Codes / Colours

- Dark Brown- 50 off KP9642-0247
- Light brown 50 off KP9642-0220
- Black 50 off KP9642-0450
- White 50 off KP9642-0900

## Packaging

• 50 pcs per carton (50 off)





For 10mm continuous ventilation install at 200mm centres, for 25mm continuous install at 80mm centres.

T: +353 (0) 74 91 39500 info@northwestaluminium.com WWW.northwestaluminium.com