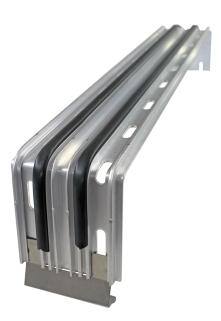

## TECHNICAL DATASHEET Clip-it ALUMINIUM

Our GutterClad<sup>™</sup> CLIP-IT Capping System is made from a high quality Aluminum which effectively protects masonry from rain, snow and moisture.

The CLIP-IT wall capping allows a colorful accentuated Roof edge by using subtle color choices to match the architecture. There is a broad spectrum of RAL colors to choose from.

## Technical Information

| Materials:          | Aluminum Capping                                                             |
|---------------------|------------------------------------------------------------------------------|
| Clip-it properties: | Extruded Aluminium Profile including rubber seals and Stainless steel "clip" |
| Thickness:          | 2mm or 3mm Aluminium                                                         |
| Surfaces:           | Aluminium - Polyester Powder Coated                                          |
| Colours:            | As per RAL chart                                                             |
| Available lengths:  | Max. 3000 mm                                                                 |
| Min. Dimensions:    | 300mm across top, 100mm downstands                                           |
| Accessories:        | Internal and External Corners, upstands, stop ends and junctions available.  |