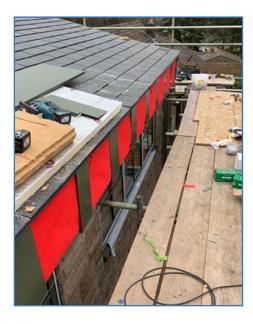

### Step 1: Fixing of Secret Fix System

Secret fix sleeve fixed with 1 no. screws on the front face with 1 to the underside. Secret fix sleeves should be installed at 500mm c/c or closer depending on quantity available. Secret Fix components can only be fixed in eaves areas where gutter is also being used.

#### Step 2:

For fascia panels supporting guttering, hinge the fascia over the already in place secret fix sleeves. Fix with 1 no. screw above the gutter line at a maximum of 600mm centres. These are only to hold the fascia before gutter is screwed on. Additional fixings may be required for fascia's over 250mm deep.