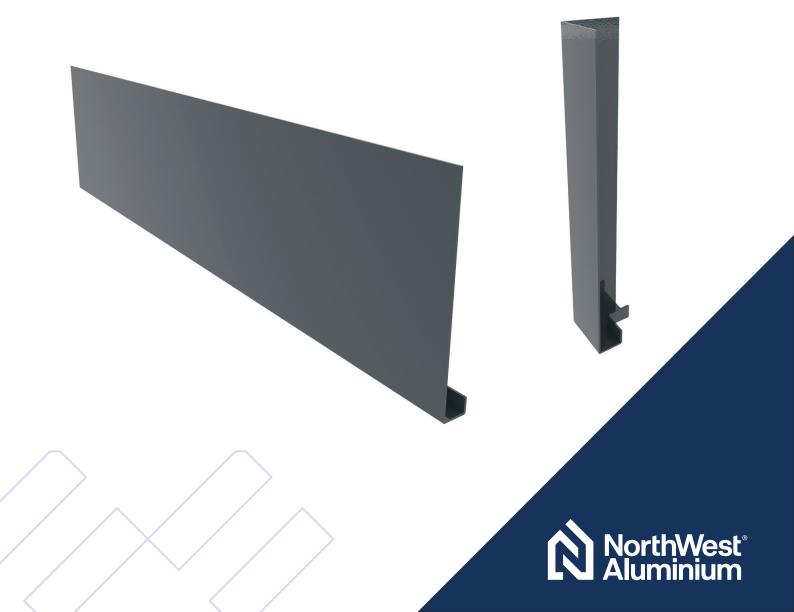

# NSTALLATION GUIDE GutterClad<sup>™</sup> 2mm Aluminium Fascia INSTALLATION USING SECRET FIX SLEEVE

The secret fix sleeve ensures the Fascia wont "flap" in these areas despite not being fixed at the bottom.

### Step 1: Fixing of Secret Fix System

Secret fix sleeve fixed with 1 no. screws on the front face with 1 to the underside. Secret fix sleeves should be installed at 500mm c/c or closer depending on quantity available. Secret Fix components can only be fixed in eaves areas where gutter is also being used.

#### Step 2:

For fascia panels supporting guttering, hinge the fascia over the already in place secret fix sleeves. Fix with 1 no. screw above the gutter line at a maximum of 600mm centres. These are only to hold the fascia before gutter is screwed on. Additional fixings may be required for fascia's over 250mm deep.