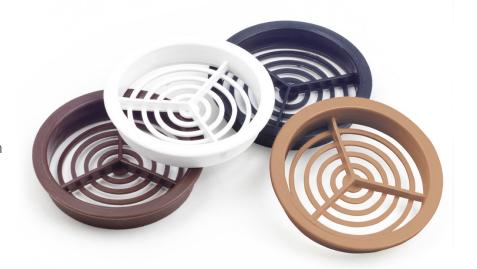

### **Product features & benefits**

- Available in four colours to match painted or stained soffits
- Lightweight, durable, fits any thickness soffit board – complies fully with relevant Building Regulations and British Standards
- · Easy circular fixing

## **Product Codes / Colours**

- Dark Brown 50 off KP9642-0247
- Light brown 50 off KP9642-0220
- Black 50 off KP9642-0450
- White 50 off KP9642-0900