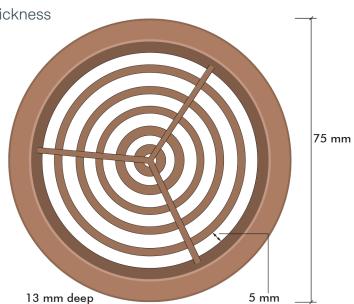

TECHNICAL DATASHEET

# KLOBER KP9642 Circular Vents

Circular Soffit Vents are easy to install, providing eaves ventilation through the soffit for new build or re-roofing.

### **Product features & benefits**

- Available in four colours to match painted or stained soffits
- Lightweight, durable, fits any thickness soffit board – complies fully with relevant Building Regulations and British Standards
- · Easy circular fixing



## Area of application

Suitable for installation in soffit boards of any thickness

#### Material

Polypropylene

#### **Dimensions**

• 75mm diameter x 13mm deep

## **Product Codes / Colours**

- Dark Brown 50 off KP9642-0247
- Light brown 50 off KP9642-0220
- Black 50 off KP9642-0450
- White 50 off KP9642-0900

## **Packaging**

50 pcs per carton (50 off)



For 10mm continuous ventilation install at 200mm centres, for 25mm continuous install at 80mm centres.