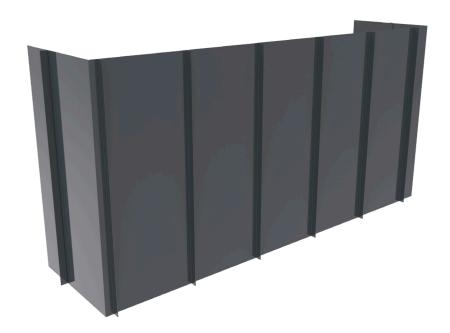

## Standing Seam Performance Specification

NWA (North West Aluminium) Standing Seam is a unique solution which gives a secret-fix appearance with super-fast installation flexibility, while maintaining high impact architectural design.

• Profile: Standing Seam

• Fixing detail: Secret-fix appearance

Material: 0.9mm Polyester Powder Coated Aluminium

Colour: RAL 7016Coverage width: 375mm

• Environmental rating: TBC

• Fire rating: Non-combustible

- 1. Single component system for consistent quality and enhanced build speed.
- 2. Available in various heights to suit. Please contact Technical for further information.
- 3. System includes fast install system ancillaries.
- 4. Suitable for use on Vertical faces. Popular as finish to porches/flat roofs etc.